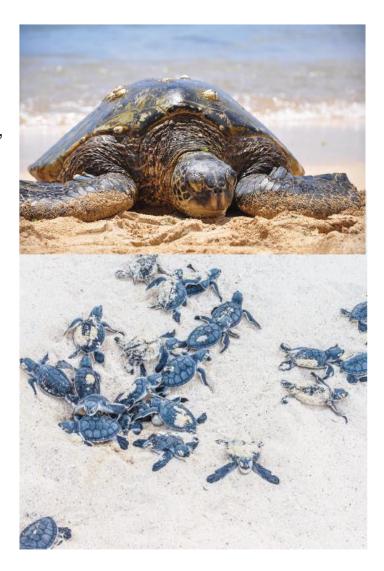

## Sea Turtles

Find the missing word in the text below:

The female crawls up the \_\_\_\_\_,

digs a hole in the sand and carefully

buries her \_\_\_\_\_.

She then goes back to \_\_\_\_

and leaves her eggs behind.

The \_\_\_\_\_ have nothing to do

with raising their young.

When the eggs \_\_\_\_\_ the baby turtles are all on their own.

They dash to the sea where they will \_\_\_\_\_ and grow up.

Only 1 in 1000 turtles will \_\_\_\_\_\_ to have babies of their own.